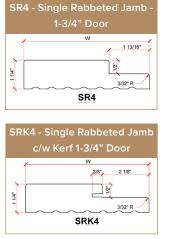

### NON-RATED & 20-MINUTE DOOR JAMB DETAILS

3/8"

ADDRESS 2077 Main Street PO Box 528 Lynden, WA 98264 PHONE 360.592.6090 FAX 360.255.5784 EMAIL customerservice@victorymillwork.com WEBSITE www.victorymillwork.com