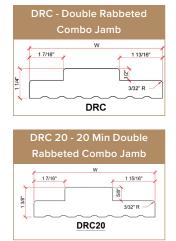

### NON-RATED & 20-MINUTE DOOR JAMB DETAILS

3/8"

ADDRESS 2077 Main Street PO Box 528 Lynden, WA 98264 PHONE 360.592.6090 FAX 360.255.5784 EMAIL customerservice@victorymillwork.com WEBSITE www.victorymillwork.com