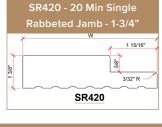

### NON-RATED & 20-MINUTE DOOR JAMB DETAILS

3/8"

ADDRESS 2077 Main Street PO Box 528 Lynden, WA 98264 PHONE 360.592.6090 FAX 360.255.5784 EMAIL customerservice@victorymillwork.com WEBSITE www.victorymillwork.com