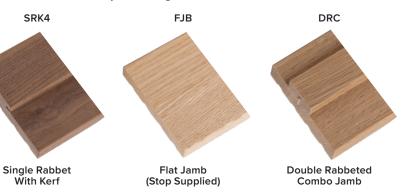

Flat, Double or Single Rabbet

Non-Rated and 20-Minute Rated

- Custom Sizes and Profiles
- Wide Range of Hardwood & Softwood Species
- Full CNC Machining Available
- Factory Finishing Clear, Stain, Paint

### NON-RATED & 20-MINUTE DOOR JAMB DETAILS

3/8"

ADDRESS 2077 Main Street PO Box 528 Lynden, WA 98264 PHONE 360.592.6090 FAX 360.255.5784 EMAIL customerservice@victorymillwork.com WEBSITE www.victorymillwork.com