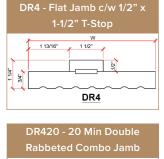

### NON-RATED & 20-MINUTE DOOR JAMB DETAILS

3/8"

ADDRESS 2077 Main Street PO Box 528 Lynden, WA 98264 PHONE 360.592.6090 FAX 360.255.5784 EMAIL customerservice@victorymillwork.com WEBSITE www.victorymillwork.com