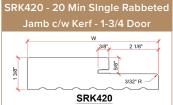

### NON-RATED & 20-MINUTE DOOR JAMB DETAILS

3/8"

ADDRESS 2077 Main Street PO Box 528 Lynden, WA 98264 PHONE 360.592.6090 FAX 360.255.5784 EMAIL customerservice@victorymillwork.com WEBSITE www.victorymillwork.com