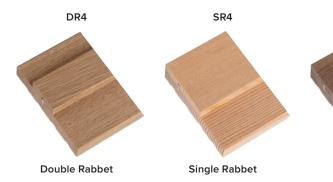

Flat, Double or Single Rabbet

Non-Rated and 20-Minute Rated

- Custom Sizes and Profiles
- Wide Range of Hardwood & Softwood Species
- Full CNC Machining Available
- Factory Finishing Clear, Stain, Paint

### NON-RATED & 20-MINUTE DOOR JAMB DETAILS

3/8"

ADDRESS 2077 Main Street PO Box 528 Lynden, WA 98264 PHONE 360.592.6090 FAX 360.255.5784 EMAIL customerservice@victorymillwork.com WEBSITE www.victorymillwork.com